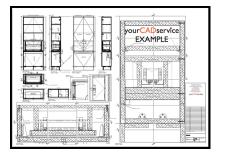

With the use of CAD and various other computer based software we are able to supply you with detailed drawings, cutting lists and purchase requisitions that can be trusted.

Our finest asset is the ability to produce scale and full size drawings for bespoke joinery or shopfitting.

This is usually followed by producing cutting lists, and fully numbered drawings to identify all items on the cutting list. We can of course supply the drawings only if you prefer.

From before we receive your order we will be asking for information about your working methods. This allows us to adapt our setting out procedure to suit your requirements.